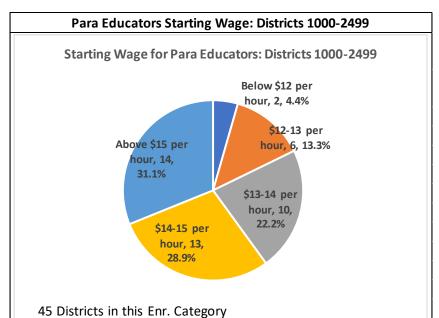

| Starting Wage       | Number of Districts | % of Districts |
|---------------------|---------------------|----------------|
| Below \$12 per hour | 2                   | 4.4%           |
| \$12-13 per hour    | 6                   | 13.3%          |
| \$13-14 per hour    | 10                  | 22.2%          |
| \$14-15 per hour    | 13                  | 28.9%          |
| Above \$15 per hour | 14                  | 31.1%          |
| Total               | 45                  | 100.0%         |