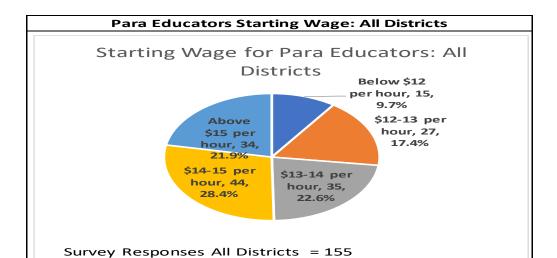

| Starting Wage       | <b>Number of Districts</b> | % of Districts |
|---------------------|----------------------------|----------------|
| Below \$12 per hour | 15                         | 9.7%           |
| \$12-13 per hour    | 27                         | 17.4%          |
| \$13-14 per hour    | 35                         | 22.6%          |
| \$14-15 per hour    | 44                         | 28.4%          |
| Above \$15 per hour | 34                         | 21.9%          |
| Total               | 155                        | 100.0%         |