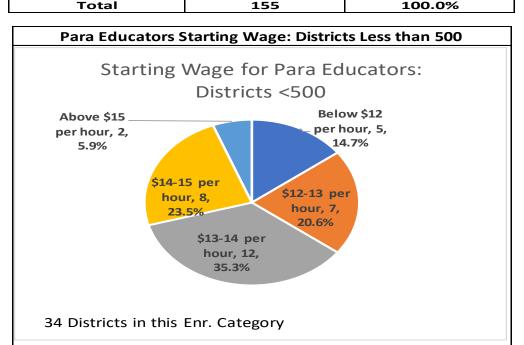

| Starting Wage       | Number of Districts | % of Districts |
|---------------------|---------------------|----------------|
| Below \$12 per hour | 5                   | 14.7%          |
| \$12-13 per hour    | 7                   | 20.6%          |
| \$13-14 per hour    | 12                  | 35.3%          |
| \$14-15 per hour    | 8                   | 23.5%          |
| Above \$15 per hour | 2                   | 5.9%           |
| Total               | 34                  | 100.0%         |