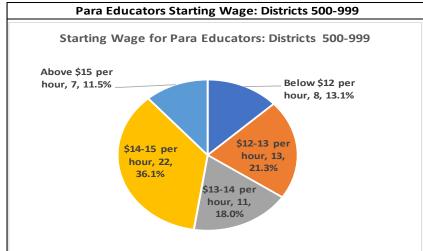

61 Distrits in this Enr. Category

| Starting Wage       | Number of Districts | % of Districts |
|---------------------|---------------------|----------------|
| Below \$12 per hour | 8                   | 13.1%          |
| \$12-13 per hour    | 13                  | 21.3%          |
| \$13-14 per hour    | 11                  | 18.0%          |
| \$14-15 per hour    | 22                  | 36.1%          |
| Above \$15 per hour | 7                   | 11.5%          |
| Total               | 61                  | 100.0%         |