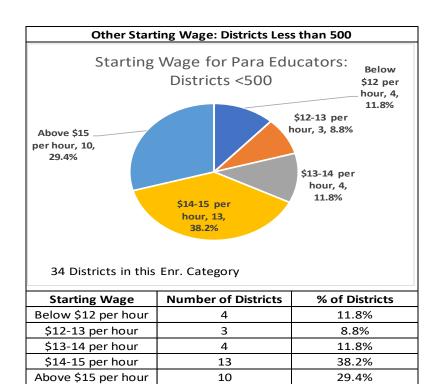

34

100.0%

Total

61 Distrits in this Enr. Category

| Starting Wage       | Number of Districts | % of Districts |
|---------------------|---------------------|----------------|
| Below \$12 per hour | 2                   | 3.3%           |
| \$12-13 per hour    | 13                  | 21.3%          |
| \$13-14 per hour    | 4                   | 6.6%           |
| \$14-15 per hour    | 14                  | 23.0%          |
| Above \$15 per hour | 28                  | 45.9%          |
| Total               | 61                  | 100.0%         |