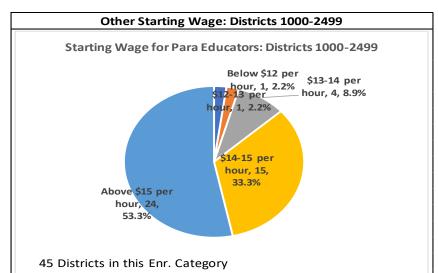

| Starting Wage       | Number of Districts | % of Districts |
|---------------------|---------------------|----------------|
| Below \$12 per hour | 1                   | 2.2%           |
| \$12-13 per hour    | 1                   | 2.2%           |
| \$13-14 per hour    | 4                   | 8.9%           |
| \$14-15 per hour    | 15                  | 33.3%          |
| Above \$15 per hour | 24                  | 53.3%          |
| Total               | 45                  | 100.0%         |