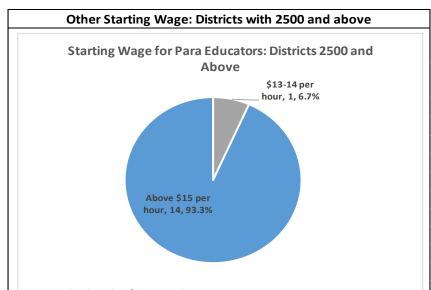

15 Districts in this Enr. Category

| Starting Wage       | Number of Districts | % of Districts |
|---------------------|---------------------|----------------|
| Below \$12 per hour | 0                   | 0.0%           |
| \$12-13 per hour    | 0                   | 0.0%           |
| \$13-14 per hour    | 1                   | 6.7%           |
| \$14-15 per hour    | 0                   | 0.0%           |
| Above \$15 per hour | 14                  | 93.3%          |
| Total               | 15                  | 100.0%         |