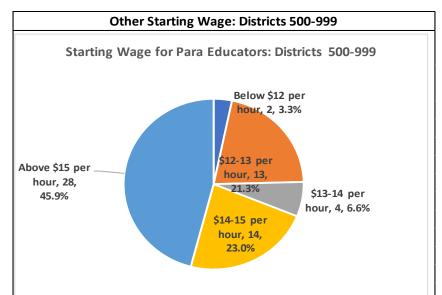

34

100.0%

Total

61 Distrits in this Enr. Category

| Starting Wage       | Number of Districts | % of Districts |
|---------------------|---------------------|----------------|
| Below \$12 per hour | 2                   | 3.3%           |
| \$12-13 per hour    | 13                  | 21.3%          |
| \$13-14 per hour    | 4                   | 6.6%           |
| \$14-15 per hour    | 14                  | 23.0%          |
| Above \$15 per hour | 28                  | 45.9%          |
| Total               | 61                  | 100.0%         |