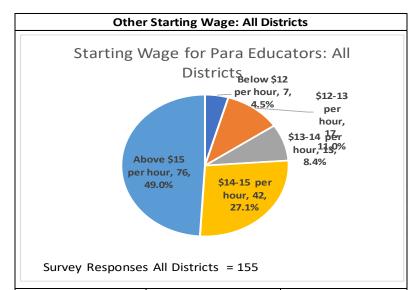

| Starting Wage       | <b>Number of Districts</b> | % of Districts |
|---------------------|----------------------------|----------------|
| Below \$12 per hour | 7                          | 4.5%           |
| \$12-13 per hour    | 17                         | 11.0%          |
| \$13-14 per hour    | 13                         | 8.4%           |
| \$14-15 per hour    | 42                         | 27.1%          |
| Above \$15 per hour | 76                         | 49.0%          |
| Total               | 155                        | 100.0%         |